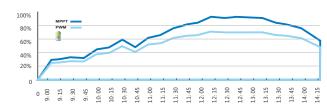

### **△ MPPT SMART SOLAR CONTROLLER**

MPPT is a high efficient rate Solar intelligent controller which exclusive design by INOVUS. This controller can not only be applied to various types of lithium batteries, but also has smart power regulation. Comprehensive designed reverse battery protection, LED short-circuit protection and open-circuit protection which can make the system fully protected.

#### **△ CHARGING EFFICIENCY COMPARISON**