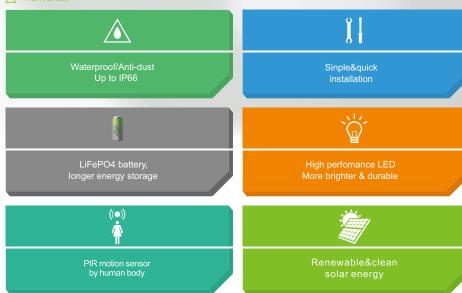

# 

Topolo solar powered street light which integrated by high efficiency solar module, LiFePO4 battery, high intensity light source and smart controller with PIR motions sensor.

Basically, the fitting operates in saving mode with 30% power brightness while upcoming dusk. It light up prompt at full 100% power intensity once the PIR sensor motion detected, the fitting not only powered by 100% renewable and clean solar energy but also designed with no cable connection for simply quick installation and maintenance It can be widely apply for the public parkland, walkway, packing lot, rural town and other lighting purpose.

#### **↑ FEATURES**

# 

Looks distinctive frame of fitting with metallic silver coating used by 6063 aluminum alloy. It has high strength and anti-corrosion performance after anodizing treatment.

Built-in PIR motion sensor can be detected in saving mode or the whole nigh automatically. It dim the intensity of light so that keep the fitting sustainable running in case of the battery at weak condition.

Offers maximize efficiency solar modules for ensuring the sunlight efficient convert to electric energy by smart MPPT controller.

Sealable battery pack provides long and durable lifespan of the Lithium battery. Its suitable for cold climate and easy for replacement by user. Available in IP66 degree