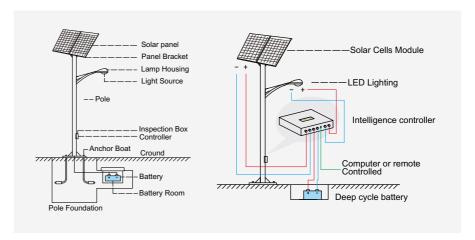

## **System feature diagram**

## Solar powered street light Include:

- Photovoltaic (PV) module monocrystalline/polycrystalline
- Light source ultra bright LED light 20/30/40/60/80/90/120W
- Controller 5/10/15A automatic light controller, automatic operation, multi work mode, over charge protection
- Battery bank sealed maintenance free AGM gel deep cycled battery
- Docks and Piers
- Battery Box water proof design battery boxCamp sites
- Light Pole 6/8/10/12/16m light pole with 30/50m/s wind resistance