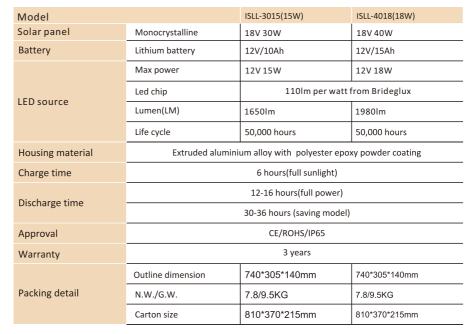

## Integrated Solar Street Light

| Model            |                                                              | ISLL-4520(20W)                | ISLL-5025(25W) |
|------------------|--------------------------------------------------------------|-------------------------------|----------------|
| Solar panel      | Monocrystalline                                              | 18V 45W                       | 18V 50W        |
| Battery          | Lithium battery                                              | 12V/18Ah                      | 12V/18Ah       |
| LED source       | Max power                                                    | 12V 20W                       | 12V 25W        |
|                  | Led chip                                                     | 110Im per watt from Brideglux |                |
|                  | Lumen(LM)                                                    | 2200lm                        | 2750lm         |
|                  | Life cycle                                                   | 50,000 hours                  | 50,000 hours   |
| Housing material | Extruded aluminium alloy with polyester epoxy powder coating |                               |                |
| Charge time      | 6 hours(full sunlight)                                       |                               |                |
| Discharge time   | 12-16 hours(full power)                                      |                               |                |
|                  | 30-36 hours (saving model)                                   |                               |                |
| Approval         | CE/ROHS/IP65                                                 |                               |                |
| Warranty         | 3 years                                                      |                               |                |
| Packing detail   | Outline dimension                                            | 940*305*140mm                 | 940*305*140mm  |
|                  | N.W./G.W.                                                    | 1.5/12KG                      | 10.5/12KG      |
|                  | Carton size                                                  | 1000*370*215mm                | 1000*370*215mm |